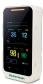

## LifeVet CP Capnograph and Pulse Oximeter

The new LifeVet CP handheld Capnograph and Pulse Oximeter measures and displays the expiratory  $CO_2$  concentration as well as the respiratory rate, pulse rate and oxygen saturation in dogs, cats and horses. This compact and portable device is very easy to use with its touchscreen display and intuitive interface.

### Features

- High resolution 4.3" Touch Screen Display
- Side-stream Capnography
- EtCO₂ concentration: 0–150 mmHg
- Respiratory Rate displayed in rpm
- SpO₂ range: 1 100 %
- Pulse Rate: 25 250 bpm
- Audible and visual alarms with adjustable volume
- Long-life Lithium battery: Up to 18 h operating time
- Dimensions (in cm): W 7,7 x H 14,1 x D 3,6
- Weight: 420 g
- Includes: CO<sub>2</sub> tube, CO<sub>2</sub> filter, net adapter, USB cable, holder, clip sensor