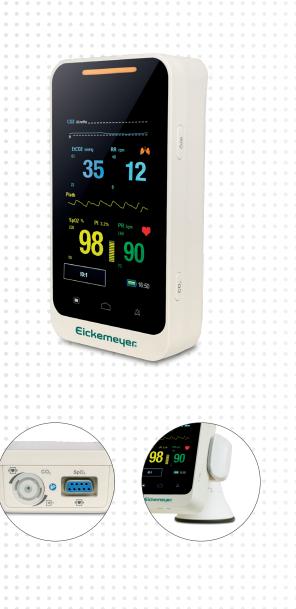

## LifeVet CP Capnograph and Pulse Oximeter

The new LifeVet CP handheld Capnograph and Pulse Oximeter measures and displays the expiratory  $CO_2$  concentration as well as the respiratory rate, pulse rate and oxygen saturation in dogs, cats and horses. This compact and portable device is very easy to use with its touchscreen display and intuitive interface.

### Features

- High resolution 4.3" Touch Screen Display
- Side-stream Capnography
- EtCO₂ concentration: 0–150 mmHg
- Respiratory Rate displayed in rpm
- SpO₂ range: 1 100 %
- Pulse Rate: 25 250 bpm
- Audible and visual alarms with adjustable volume
- Long-life Lithium battery: Up to 18 h operating time
- Dimensions (in cm): W 7,7 x H 14,1 x D 3,6
- Weight: 420 g
- Includes: CO<sub>2</sub> tube, CO<sub>2</sub> filter, net adapter, USB cable, holder, clip sensor